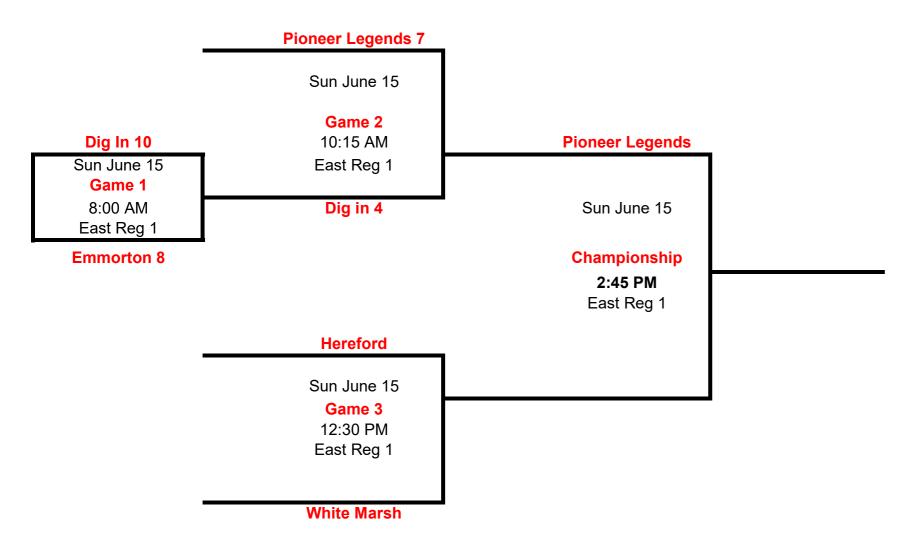

# **DIVISION U8 - 1 SCHEDULE**

## Dig In Baseball 0

Sat June 14 8:00 AM East Reg 1

White Marsh 9

## Dig In baseball 8

Sat June 14 12:30 PM East Reg 1

Hereford 7

## **Hereford 11**

Sat June 14 5:00 PM East Reg 1

**Emmorton 1** 

## **Pioneer Legends 12**

Sat June 14 10:15 AM East Reg 1

White Marsh 8

## **Pioneer Legends 8**

Sat June 14 2:45 PM East Reg 1 Emmorton 0

|   | _               |               | W | L | T | allow | score |
|---|-----------------|---------------|---|---|---|-------|-------|
| 1 | Pioneer Legends | Wesley Poynor | 2 |   |   | 8     | 20    |
| 2 | Hereford Bulls  | Rob Walsh     | 1 | 1 |   | 9     | 18    |
| 3 | White Marsh     | Phil Rineman  | 1 | 1 |   | 12    | 17    |
| 4 | Dig in Baseball | Drew Woolery  | 1 | 1 |   | 16    | 8     |
| 5 | Emmorton Eagles | Erik Purpora  |   | 2 |   | 19    | 1     |
|   |                 |               |   |   |   |       |       |
|   | -               |               | 5 | 5 | 0 | 64    | 64    |